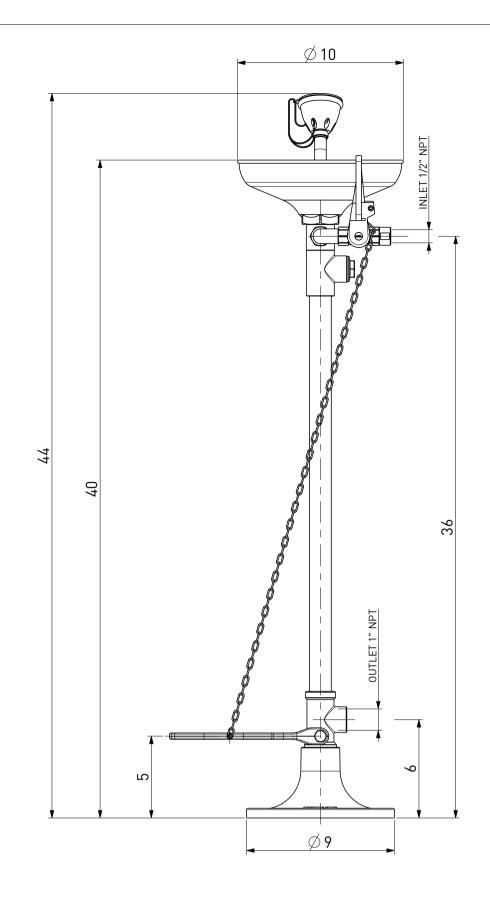

DATE

FIRST ISSUE: 13-10-2023

03-11-2023 EMISSION

Rev.

NOTE:

- SIGN: ANSI/ISEA Z358.1-2014 COMPLAINT SIGN
- APPLICATION: COMBINATION EYE/FACE WASH SHOWER SAFETY STATION
- STAY-OPEN SHOWER VALVE INSPECTABLE FOR EASY REFURBISHMENT
- EPOXY COATING ANTI ACID YELLOW FOR HIGH VISIBILITY
- PIPES MADE IN SCHEDULE 40 GALVANIZED STEEL
- FITTINGS ARE MADE IN BRASS
- SUPPLY 1/2" NPT FEMALE TOP OR SIDE INLET
- WASTE 1" NPT FEMALE OUTLET
- MAX OPERATING PRESSURE: 145 PSI
- PRESSURE TESTING: 45 PSI
- MAX OPERATING TEMPERATURE: 80 °C 176°F

RAW PIECE Lbs :

MOLD DESIGN:

FORMAT: A3

FINISHED PIECE LBS: 13.22

PAPER: 1

- MINIMUM PRESSURE SUPPLY: 29 PSI

DIS.

MB

DEL.

- EYE-WASHER WATER FLOW: 3,3 GAL/MIN

| FILE: 1200_330-D1                                      |                  | PROPRIETARY DESIG                               |   |                                  |
|--------------------------------------------------------|------------------|-------------------------------------------------|---|----------------------------------|
| ARCHIVE: //                                            |                  | PURPOSES OF                                     |   |                                  |
| DEP.: MON-L                                            |                  | TOLLERANCES UNI EN ISO 22768-F  MPORTANT QUOTES |   |                                  |
| SCALE: 17:100                                          | UNLESS WHERE DIF | FERENTLY INDICATED                              | R |                                  |
| MATERIAL: VARIOUS                                      |                  |                                                 |   |                                  |
| RULES:                                                 |                  |                                                 |   | ITALIAN MANUFACTURERS SINCE 1948 |
| DIS.N°: 1200/330-D1                                    |                  | GROUP                                           |   |                                  |
|                                                        |                  | - EMERGENCY SHOWERS                             |   |                                  |
| - FLOOR-MOUNTED EYE-WASHER WITH BOWL AND DUAL CONTROLS |                  |                                                 |   |                                  |
| _                                                      |                  |                                                 |   |                                  |

DESCRIPTION