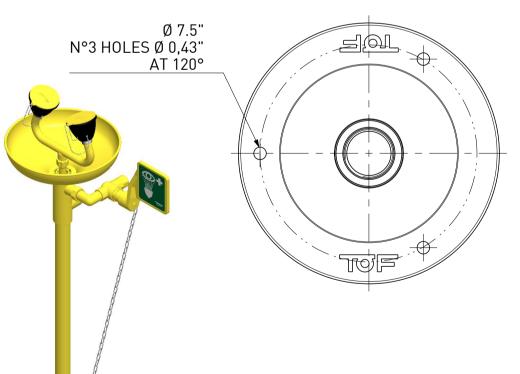

DATE

FIRST ISSUE: 13-10-2023

03-11-2023 EMISSION

Rev.

NOTE:

- SIGN: ANSI/ISEA Z358.1-2014 COMPLAINT SIGN
- APPLICATION: COMBINATION EYE/FACE WASH SHOWER SAFETY STATION
- STAY-OPEN SHOWER VALVE INSPECTABLE FOR EASY REFURBISHMENT
- EPOXY COATING ANTI ACID YELLOW FOR HIGH VISIBILITY
- PIPES MADE IN SCHEDULE 40 GALVANIZED STEEL
- FITTINGS ARE MADE IN BRASS
- SUPPLY 1/2" NPT FEMALE TOP OR SIDE INLET
- WASTE 1" NPT FEMALE OUTLET
- MAX OPERATING PRESSURE: 145 PSI
- PRESSURE TESTING: 45 PSI
- MAX OPERATING TEMPERATURE: 80 °C 176°F

DEL.

- EYE-WASHER WATER FLOW: 3,3 GAL/MIN

| FILE: 1200_330-D1                                      |                  | PROPRIETARY DESIG                               |   |                                  |
|--------------------------------------------------------|------------------|-------------------------------------------------|---|----------------------------------|
| ARCHIVE: //                                            |                  | PURPOSES OF                                     |   |                                  |
| DEP.: MON-L                                            |                  | TOLLERANCES UNI EN ISO 22768-F  MPORTANT QUOTES |   |                                  |
| SCALE: 17:100                                          | UNLESS WHERE DIF | FERENTLY INDICATED                              | R |                                  |
| MATERIAL: VARIOUS                                      |                  |                                                 |   |                                  |
| RULES:                                                 |                  |                                                 |   | ITALIAN MANUFACTURERS SINCE 1948 |
| DIS.N°: 1200/330-D1                                    |                  | GROUP                                           |   |                                  |
|                                                        |                  | - EMERGENCY SHOWERS                             |   |                                  |
| - FLOOR-MOUNTED EYE-WASHER WITH BOWL AND DUAL CONTROLS |                  |                                                 |   |                                  |
| _                                                      |                  |                                                 |   |                                  |

DESCRIPTION