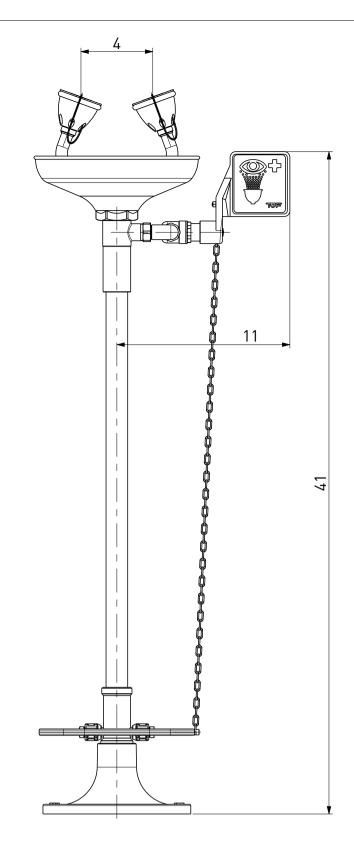

DATE

FIRST ISSUE: 13-10-2023

03-11-2023 EMISSION

Rev.

NOTE:

- SIGN: ANSI/ISEA Z358.1-2014 COMPLAINT SIGN
- APPLICATION: COMBINATION EYE/FACE WASH SHOWER SAFETY STATION
- STAY-OPEN SHOWER VALVE INSPECTABLE FOR EASY REFURBISHMENT
- EPOXY COATING ANTI ACID YELLOW FOR HIGH VISIBILITY
- PIPES MADE IN SCHEDULE 40 GALVANIZED STEEL
- FITTINGS ARE MADE IN BRASS
- SUPPLY 1/2" NPT FEMALE TOP OR SIDE INLET
- WASTE 1" NPT FEMALE OUTLET
- MAX OPERATING PRESSURE: 145 PSI
- PRESSURE TESTING: 45 PSI
- MAX OPERATING TEMPERATURE: 80 °C 176°F

DEL.

- EYE-WASHER WATER FLOW: 3,3 GAL/MIN

| FILE: 1200_330-D1                                      |                  | PROPRIETARY DESIG                               |   |                                  |
|--------------------------------------------------------|------------------|-------------------------------------------------|---|----------------------------------|
| ARCHIVE: //                                            |                  | PURPOSES OF                                     |   |                                  |
| DEP.: MON-L                                            |                  | TOLLERANCES UNI EN ISO 22768-F  MPORTANT QUOTES |   |                                  |
| SCALE: 17:100                                          | UNLESS WHERE DIF | FERENTLY INDICATED                              | R |                                  |
| MATERIAL: VARIOUS                                      |                  |                                                 |   |                                  |
| RULES:                                                 |                  |                                                 |   | ITALIAN MANUFACTURERS SINCE 1948 |
| DIS.N°: 1200/330-D1                                    |                  | GROUP                                           |   |                                  |
|                                                        |                  | - EMERGENCY SHOWERS                             |   |                                  |
| - FLOOR-MOUNTED EYE-WASHER WITH BOWL AND DUAL CONTROLS |                  |                                                 |   |                                  |
| _                                                      |                  |                                                 |   |                                  |

DESCRIPTION